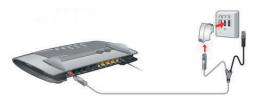

## **Initial Configuration**

How to set up your internet connection

1. Connect the **DSL/TEL** port of the router to the telephone socket, as indicated in the image.

- 2. Connect the router to the power supply. After approx. three minutes, the **Power/DSL** LED starts **flashing** (when using the mobile data stick) or **lights up** (when using the network cable). The WLAN LED is on without flashing.
- Connect your computer to the router via Ethernet cable inserted into one
  of the four LAN ports or via wireless network. The network key for the
  wireless network is located at the bottom of the router.
- 4. **Open your web browser.** You will be redirected automatically to the set-up wizard of the router. If you are not redirected automatically, enter **192.168.178.1** into the address bar.
- a) In the first screen, select English and Austria.
- b) Next, create a password for the router and enter it. Make a note of this password and keep it in a safe place, as you will need it in the future for changing the settings of the router.