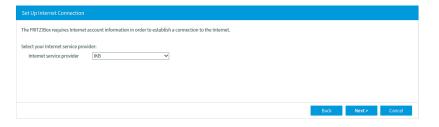

c) The Fritzbox will restart (approx. 2 min.) and a Welcome screen will be displayed. Click >>Next<<.</p> d) In the next screen, you will be asked to select your Internet service provider.
 Please select >>IKB<<.</li>