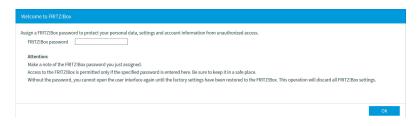

## **Initial Configuration**

How to set up your internet connection

1. Connect the **DSL/TEL** port of the router to the telephone socket, as indicated in the image.

- 2. Connect the router to the power supply. After approx. three minutes, the **Power/DSL** LED starts **flashing** (when using the mobile data stick) or **lights up** (when using the network cable). The WLAN LED is on without flashing.
- Connect your computer to the router via Ethernet cable inserted into one
  of the four LAN ports or via wireless network. The network key for the
  wireless network is located at the bottom of the router.
- 4. **Open your web browser.** You will be redirected automatically to the set-up wizard of the router. If you are not redirected automatically, enter **192.168.178.1** into the address bar.
- a) In the first screen, select English and Austria.
- b) Next, create a password for the router and enter it. Make a note of this password and keep it in a safe place, as you will need it in the future for changing the settings of the router.